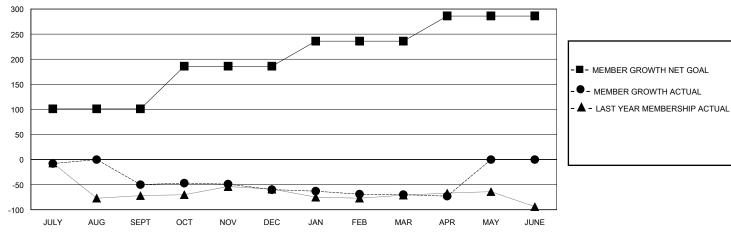

## GOALS AND ACTUAL MEMBERS CUMULATIVE

| DROPPED CLUBS: 1 |     | 19 CLUBS OF 37 ADDED 1 OR MORE<br>NEW MEMBERS | GENDER DISTRIBUTION  MALE 511 (68.22%)  FEMALE 238 (31.78%) |             |    |
|------------------|-----|-----------------------------------------------|-------------------------------------------------------------|-------------|----|
| DROPPED MEMBERS  |     |                                               | 1 2141/ (22                                                 | 200 (0 070) |    |
| DECEASED         | 12  | CLICK HERE FOR CUMULATIVE                     | TOTAL FAMILY UNIT MEMBERS                                   |             | 89 |
| CLUB CANCELLED 6 |     | MEMBERSHIP DATA                               |                                                             |             | 40 |
| OTHER            | 103 |                                               | FAMILY MEMBERS PAYING HALF DUES                             |             | 46 |
| TOTAL            | 121 |                                               | 5020                                                        |             |    |

## District 12 L

Results as of: 5/31/2020

| GMT:                  |               | GMT CA    |               |                       |                          |                         |                                                    |  |
|-----------------------|---------------|-----------|---------------|-----------------------|--------------------------|-------------------------|----------------------------------------------------|--|
| Clubs                 |               |           |               | Members               |                          |                         |                                                    |  |
| RESULTS FOR 2019-2020 |               |           |               | RESULTS FOR 2019-2020 |                          |                         |                                                    |  |
| QUARTER               | NEW CLUB GOAL | NEW CLUBS | DROPPED CLUBS | QUARTER MEN           | /IBER GROWTH NET<br>GOAL | MEMBER GROWTH<br>ACTUAL | DROPPED<br>MEMBERS ACTUAL<br>(including transfers) |  |
| JULY/AUG/SEPT         | 0             | 0         | 0             | JULY/AUG/SEPT         | 101                      | 42                      | 78                                                 |  |
| OCT/NOV/DEC           | 1             | 0         | 1             | OCT/NOV/DEC           | 85                       | 16                      | 20                                                 |  |
| JAN/FEB/MAR           | 1             | 0         | 0             | JAN/FEB/MAR           | 50                       | 8                       | 16                                                 |  |
| APR/MAY/JUNE          | 1             | 0         | 0             | APR/MAY/JUNE          | 50                       | 4                       | 7                                                  |  |