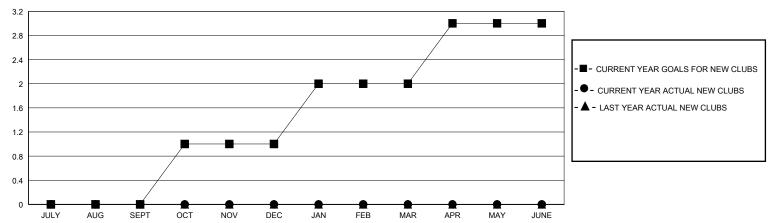

## GOALS AND ACTUAL NEW CLUBS CUMULATIVE

## District 12 L

Results as of: 5/31/2020

| GMT:                  |               | GMT CA    |               |                       |                          |                         |                                                    |  |
|-----------------------|---------------|-----------|---------------|-----------------------|--------------------------|-------------------------|----------------------------------------------------|--|
| Clubs                 |               |           |               | Members               |                          |                         |                                                    |  |
| RESULTS FOR 2019-2020 |               |           |               | RESULTS FOR 2019-2020 |                          |                         |                                                    |  |
| QUARTER               | NEW CLUB GOAL | NEW CLUBS | DROPPED CLUBS | QUARTER MEN           | /IBER GROWTH NET<br>GOAL | MEMBER GROWTH<br>ACTUAL | DROPPED<br>MEMBERS ACTUAL<br>(including transfers) |  |
| JULY/AUG/SEPT         | 0             | 0         | 0             | JULY/AUG/SEPT         | 101                      | 42                      | 78                                                 |  |
| OCT/NOV/DEC           | 1             | 0         | 1             | OCT/NOV/DEC           | 85                       | 16                      | 20                                                 |  |
| JAN/FEB/MAR           | 1             | 0         | 0             | JAN/FEB/MAR           | 50                       | 8                       | 16                                                 |  |
| APR/MAY/JUNE          | 1             | 0         | 0             | APR/MAY/JUNE          | 50                       | 4                       | 7                                                  |  |